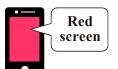

Pledge

Vaccination certificate

COVID test certificate

→ Register

⟨Review in progress⟩

3 Registration complete, then review process

The Quarantine Documentation Center will review after all documents are submitted.

4 Review is complete

After documentation review is complete, the app screen will change from red to green.

Please show the screen to the quarantine officer at the airport.

⟨Review in progress⟩

Upon arrival at airport