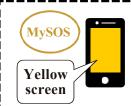

Show green screen

**Quarantine station** 

You may not be able to register a test certificate less than 72 hours prior to departure.

The screen will change to yellow after you have finished registering and checking your questionnaire, Pledge, and vaccination certificate. If that happens, please show the yellow screen and your test certificate (paper version, etc.) at the quarantine station.