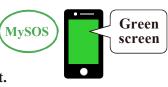

4 Review is complete

After documentation review is complete, the app screen will change from red to green.

Please show the screen to the quarantine officer at the airport.

⟨Review in progress⟩

Upon arrival at airport

· Confirmation of MySOS app download

- · Fill in the questionnaire and Pledge
- Confirmation of vaccination certificate
- · Confirmation of test certificate

Just show your screen to complete these steps!

Show green screen

**Quarantine station** 

You may not be able to register a test certificate less than 72 hours prior to departure.

The screen will change to yellow after you have finished registering and checking your questionnaire, Pledge, and vaccination certificate. If that happens, please show the yellow screen and your test certificate (paper version, etc.) at the quarantine station.